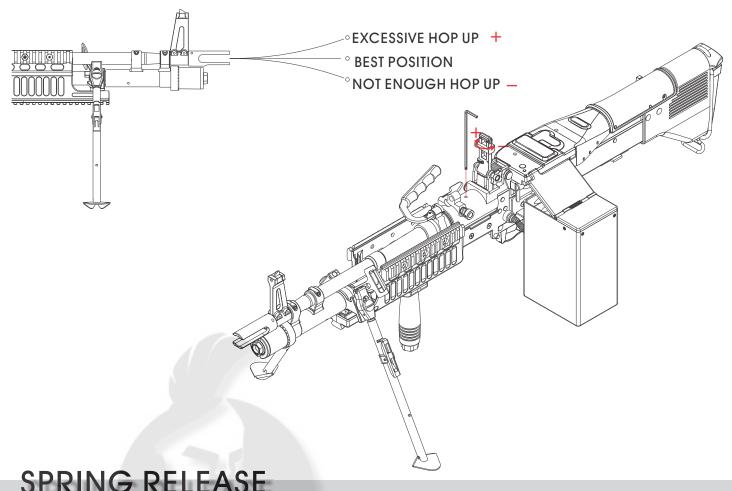

## MK 43 EXPOSE PLAN



## SAFETY MODE



## BATTERY INSTALLATION

USE THE SPECIFIED BATTERY FOR YOUR GUN 9.6V 3300MAH



## HOP-UP ADJUSTMENT







#### UNDERPROP ADJUSTMENT



## BOX MAGAZINE BATTERIES INSTALLATION



## BOX MAGAZINE LOADING & RELEASE



## BARREL REPLACEMENT





. Always wear eye protective gear. . Store the airsoft gun at the places out of reach by children. . Do not disassemble or modify the airsoft gun.

# DATA OF ARES MK43 ELECTRIC GUN

MATERIAL: NYLON FIBER, STEEL & ALUMINUM ALLOY
HODID SYSTEM. ADDISTABLE

**HOPUP SYSTEM: ADJUSTABLE** 

LENGTH:940MM

**WEIGHT: 4560G** 

**MAGAZINE CAPACITY: 2600 ROUNDS** 

**BULLET: 6MM BB BULLETS** 

**BATTERY: 9.6V 3300 mAH** 

**MOTOR: HIGH TORQUE FLAT MOTOR**