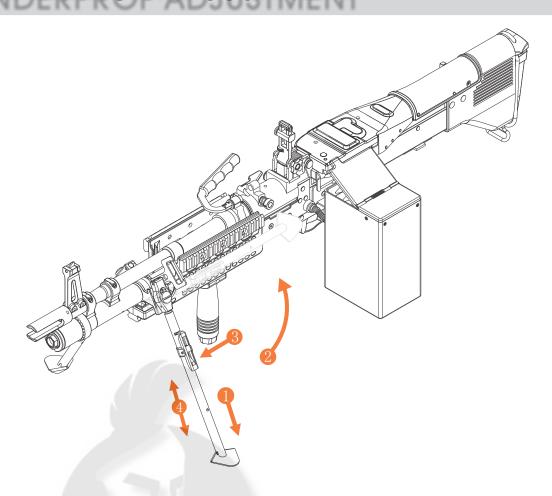

## MK 43 EXPOSE PLAN



## SAFETY MODE



## BATTERY INSTALLATION

USE THE SPECIFIED BATTERY FOR YOUR GUN 9.6V 3300MAH



## HOP-UP ADJUSTMENT







#### UNDERPROP ADJUSTMENT



## BOX MAGAZINE BATTERIES INSTALLATION



## BOX MAGAZINE LOADING & RELEASE



## BARREL REPLACEMENT





. Always wear eye protective gear. . Store the airsoft gun at the places out of reach by children. . Do not disassemble or modify the airsoft gun.

# DATA OF ARES MK43 ELECTRIC GUN

MATERIAL: NYLON FIBER, STEEL & ALUMINUM ALLOY
HODID SYSTEM. ADDISTABLE

**HOPUP SYSTEM: ADJUSTABLE** 

LENGTH:940MM

**WEIGHT: 4560G** 

**MAGAZINE CAPACITY: 2600 ROUNDS** 

**BULLET: 6MM BB BULLETS** 

**BATTERY: 9.6V 3300 mAH** 

**MOTOR: HIGH TORQUE FLAT MOTOR**