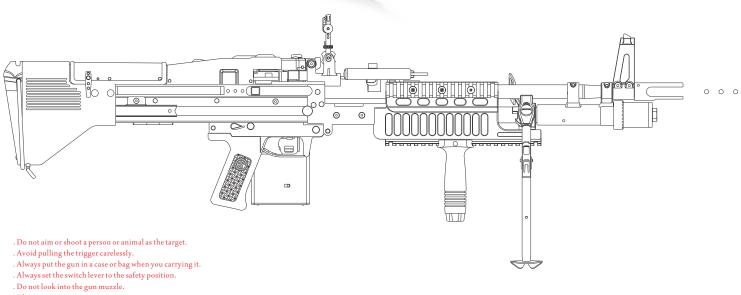

## MK 43 EXPOSE PLAN



## SAFETY MODE



## BATTERY INSTALLATION

USE THE SPECIFIED BATTERY FOR YOUR GUN 9.6V 3300MAH



## HOP-UP ADJUSTMENT







#### UNDERPROP ADJUSTMENT



## BOX MAGAZINE BATTERIES INSTALLATION



## BOX MAGAZINE LOADING & RELEASE



## BARREL REPLACEMENT





. Always wear eye protective gear. . Store the airsoft gun at the places out of reach by children. . Do not disassemble or modify the airsoft gun.

# DATA OF ARES MK43 ELECTRIC GUN

MATERIAL: NYLON FIBER, STEEL & ALUMINUM ALLOY
HODID SYSTEM. ADDISTABLE

**HOPUP SYSTEM: ADJUSTABLE** 

LENGTH:940MM

**WEIGHT: 4560G** 

**MAGAZINE CAPACITY: 2600 ROUNDS** 

**BULLET: 6MM BB BULLETS** 

**BATTERY: 9.6V 3300 mAH** 

**MOTOR: HIGH TORQUE FLAT MOTOR**