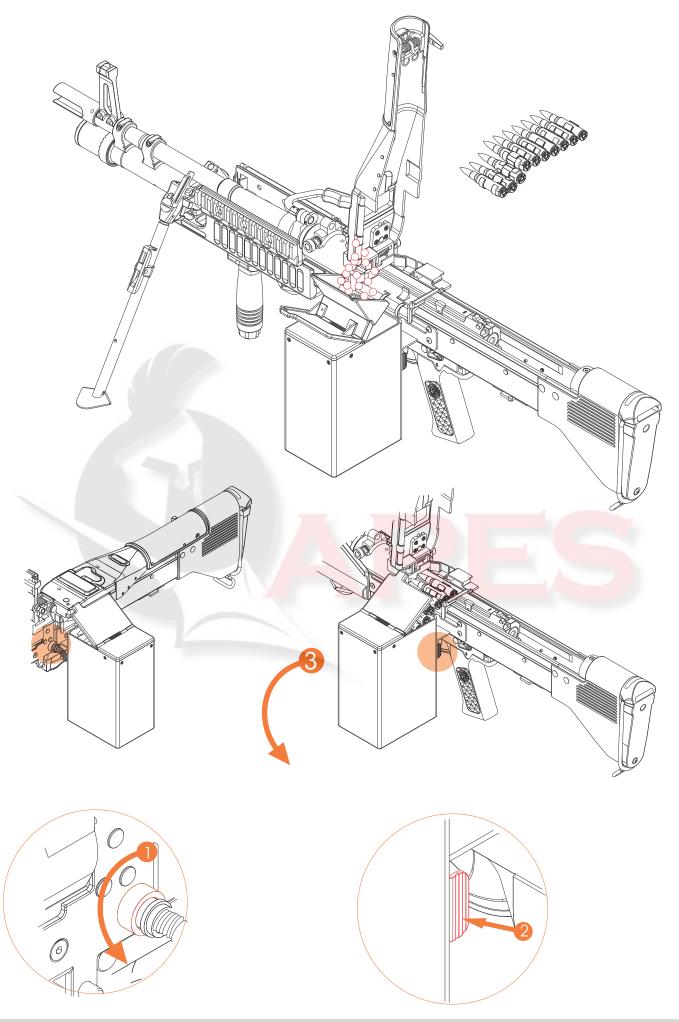

## MK 43 EXPOSE PLAN



## SAFETY MODE



## BATTERY INSTALLATION

USE THE SPECIFIED BATTERY FOR YOUR GUN 9.6V 3300MAH



## HOP-UP ADJUSTMENT







#### UNDERPROP ADJUSTMENT



## BOX MAGAZINE BATTERIES INSTALLATION



## BOX MAGAZINE LOADING & RELEASE



## BARREL REPLACEMENT





. Always wear eye protective gear. . Store the airsoft gun at the places out of reach by children. . Do not disassemble or modify the airsoft gun.

# DATA OF ARES MK43 ELECTRIC GUN

MATERIAL: NYLON FIBER, STEEL & ALUMINUM ALLOY
HODID SYSTEM. ADDISTABLE

**HOPUP SYSTEM: ADJUSTABLE** 

LENGTH:940MM

**WEIGHT: 4560G** 

**MAGAZINE CAPACITY: 2600 ROUNDS** 

**BULLET: 6MM BB BULLETS** 

**BATTERY: 9.6V 3300 mAH** 

**MOTOR: HIGH TORQUE FLAT MOTOR**