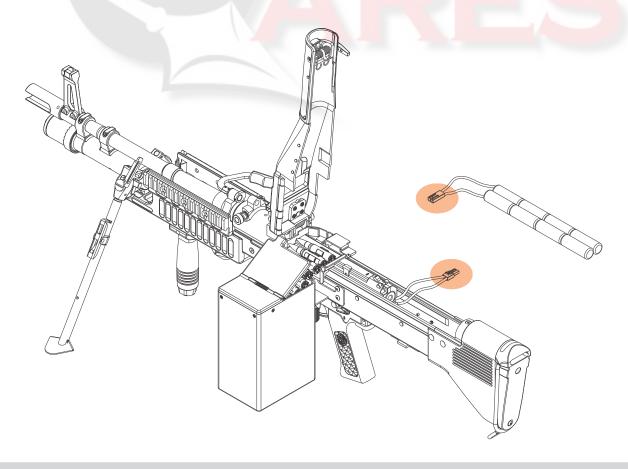

## MK 43 EXPOSE PLAN



## SAFETY MODE



## BATTERY INSTALLATION

USE THE SPECIFIED BATTERY FOR YOUR GUN 9.6V 3300MAH



## HOP-UP ADJUSTMENT







#### UNDERPROP ADJUSTMENT



## BOX MAGAZINE BATTERIES INSTALLATION



## BOX MAGAZINE LOADING & RELEASE



## BARREL REPLACEMENT





. Always wear eye protective gear. . Store the airsoft gun at the places out of reach by children. . Do not disassemble or modify the airsoft gun.

# DATA OF ARES MK43 ELECTRIC GUN

MATERIAL: NYLON FIBER, STEEL & ALUMINUM ALLOY
HODID SYSTEM. ADDISTABLE

**HOPUP SYSTEM: ADJUSTABLE** 

LENGTH:940MM

**WEIGHT: 4560G** 

**MAGAZINE CAPACITY: 2600 ROUNDS** 

**BULLET: 6MM BB BULLETS** 

**BATTERY: 9.6V 3300 mAH** 

**MOTOR: HIGH TORQUE FLAT MOTOR**