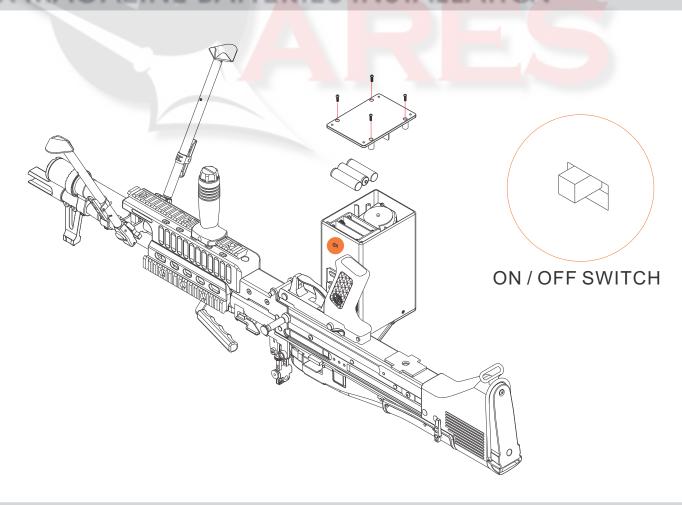

## BOX MAGAZINE BATTERIES INSTALLATION

## BATTERY INSTALLATION

USE THE SPECIFIED BATTERY FOR YOUR GUN 9.6V 3300MAH