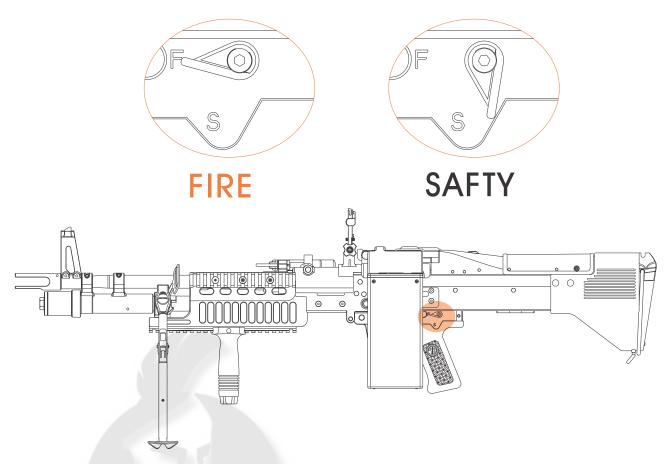

## MK 43 EXPOSE PLAN



## SAFETY MODE



## BATTERY INSTALLATION

USE THE SPECIFIED BATTERY FOR YOUR GUN 9.6V 3300MAH



## HOP-UP ADJUSTMENT







#### UNDERPROP ADJUSTMENT



## BOX MAGAZINE BATTERIES INSTALLATION



## BOX MAGAZINE LOADING & RELEASE



## BARREL REPLACEMENT





. Always wear eye protective gear. . Store the airsoft gun at the places out of reach by children. . Do not disassemble or modify the airsoft gun.

# DATA OF ARES MK43 ELECTRIC GUN

MATERIAL: NYLON FIBER, STEEL & ALUMINUM ALLOY
HODID SYSTEM. ADDISTABLE

**HOPUP SYSTEM: ADJUSTABLE** 

LENGTH:940MM

**WEIGHT: 4560G** 

**MAGAZINE CAPACITY: 2600 ROUNDS** 

**BULLET: 6MM BB BULLETS** 

**BATTERY: 9.6V 3300 mAH** 

**MOTOR: HIGH TORQUE FLAT MOTOR**