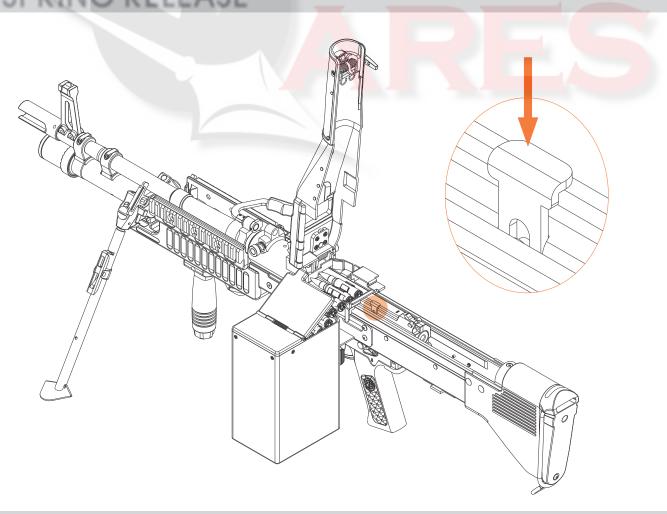

## MK 43 EXPOSE PLAN



## SAFETY MODE



## BATTERY INSTALLATION

USE THE SPECIFIED BATTERY FOR YOUR GUN 9.6V 3300MAH



## HOP-UP ADJUSTMENT







#### UNDERPROP ADJUSTMENT



## BOX MAGAZINE BATTERIES INSTALLATION



## BOX MAGAZINE LOADING & RELEASE



## BARREL REPLACEMENT





. Always wear eye protective gear. . Store the airsoft gun at the places out of reach by children. . Do not disassemble or modify the airsoft gun.

# DATA OF ARES MK43 ELECTRIC GUN

MATERIAL: NYLON FIBER, STEEL & ALUMINUM ALLOY
HODID SYSTEM. ADDISTABLE

**HOPUP SYSTEM: ADJUSTABLE** 

LENGTH:940MM

**WEIGHT: 4560G** 

**MAGAZINE CAPACITY: 2600 ROUNDS** 

**BULLET: 6MM BB BULLETS** 

**BATTERY: 9.6V 3300 mAH** 

**MOTOR: HIGH TORQUE FLAT MOTOR**