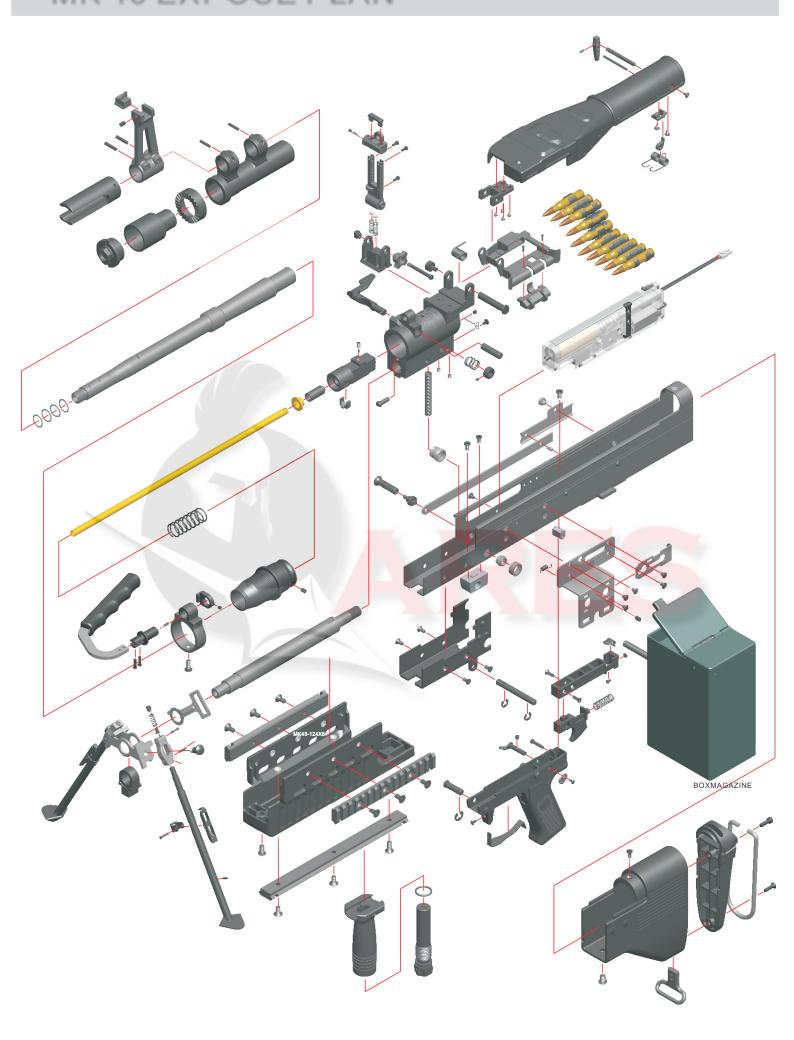

## MK 43 EXPOSE PLAN



## SAFETY MODE



## BATTERY INSTALLATION

USE THE SPECIFIED BATTERY FOR YOUR GUN 9.6V 3300MAH



## HOP-UP ADJUSTMENT







#### UNDERPROP ADJUSTMENT



## BOX MAGAZINE BATTERIES INSTALLATION



## BOX MAGAZINE LOADING & RELEASE



## BARREL REPLACEMENT





. Always wear eye protective gear. . Store the airsoft gun at the places out of reach by children. . Do not disassemble or modify the airsoft gun.

# DATA OF ARES MK43 ELECTRIC GUN

MATERIAL: NYLON FIBER, STEEL & ALUMINUM ALLOY
HODID SYSTEM. ADDISTABLE

**HOPUP SYSTEM: ADJUSTABLE** 

LENGTH:940MM

**WEIGHT: 4560G** 

**MAGAZINE CAPACITY: 2600 ROUNDS** 

**BULLET: 6MM BB BULLETS** 

**BATTERY: 9.6V 3300 mAH** 

**MOTOR: HIGH TORQUE FLAT MOTOR**