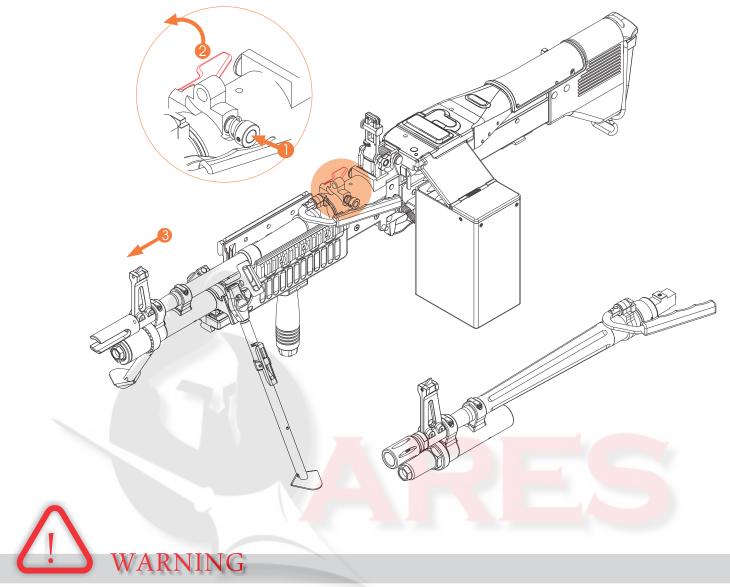

## BARREL REPLACEMENT

. Always wear eye protective gear. . Store the airsoft gun at the places out of reach by children. . Do not disassemble or modify the airsoft gun.